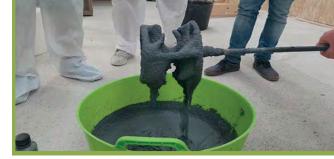

#### 2. Manufacture

CorkSol SprayCork is manufactured by a batch blending process.

The product is manufactured in accordance with a Quality Management and Control process which is certified to BS EN ISO9001:2015.