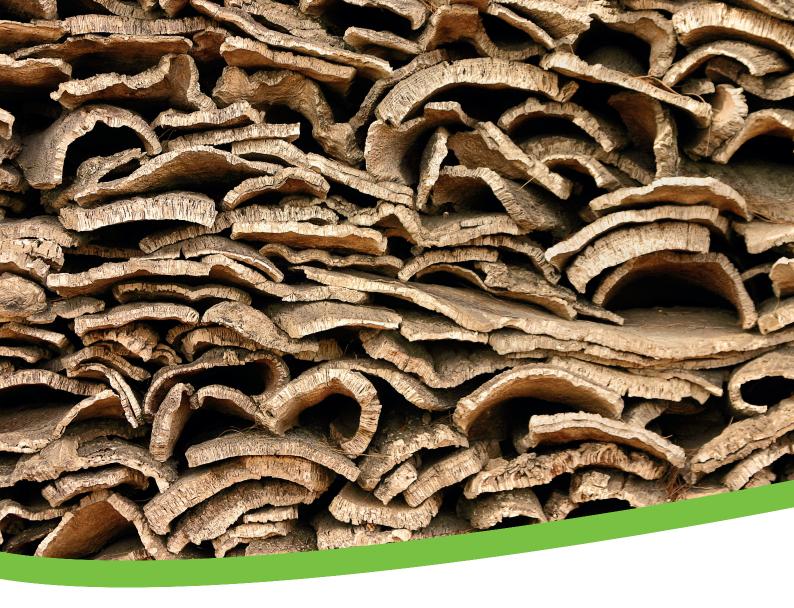

The product has significant eco-sustainable benefits, primarily due to its major constituent being cork granules. Cork material is the bark of the Mediterranean cork oak tree, and is harvested by hand from these trees. No trees are felled in the process. After each harvest, the process of bark regeneration causes the trees to increase their rate of CO2 absorption. Hence cork production is a carbon-negative activity and highly sustainable. Cork forests also support much highly-skilled, well-paid agricultural work in the Mediterranean basin, they resist desertification and they sustain great bio-diversity beneath their canopy.