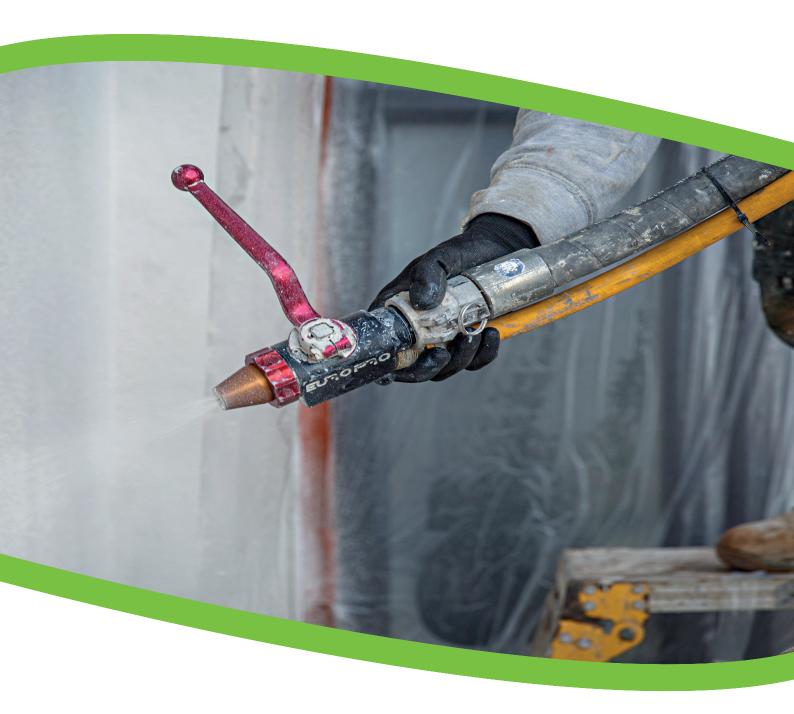

# 5. Application Requirements

Due to the specialised spray techniques and equipment required for successful application, CorkSol SprayCork should only be applied by CorkSol UK Approved Applicators.

# 7. Weather Resistance

The product tends to shed water and will considerably reduce the amount of water penetrating through to the substrate.